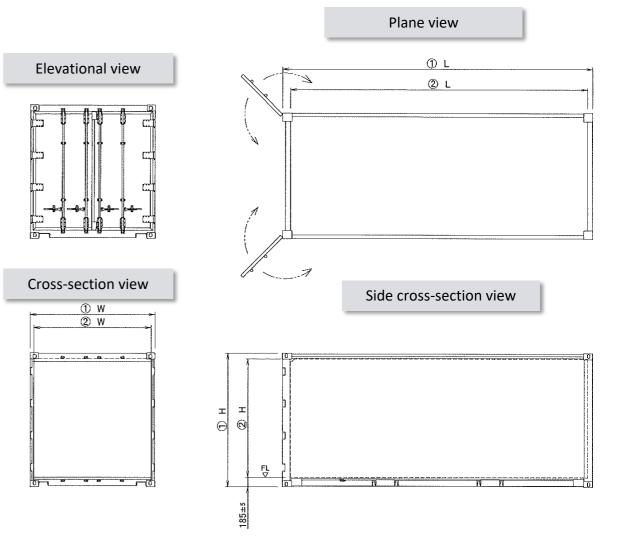

Please find details in "Users' Perspectives of How to Make Use of the Zeph-C Refrigerators"

| Container Refrigerator<br>Specifications |                             |                                                                  |  |  |  |
|------------------------------------------|-----------------------------|------------------------------------------------------------------|--|--|--|
| Model                                    | Name                        | Zeph-C-20CTR                                                     |  |  |  |
| Main Pu                                  | urpose                      | Long-term preservation of fresh<br>fruits/vegetables/flowers     |  |  |  |
| Cooling                                  | Power                       | 3,200 W (temp.: −10°C)                                           |  |  |  |
| Power                                    | Source                      | AC 200V 3-Phases, 2.2 kW                                         |  |  |  |
| Inside Tem                               | p. Setting                  | –5°C to +25°C                                                    |  |  |  |
| Inside Humi                              | dity Setting                | 75% to 99%                                                       |  |  |  |
| Con                                      | trol                        | Independent control of temperature and humidity                  |  |  |  |
|                                          | Temperature<br>and Humidity | Temperature: 5 points,<br>Humidity: 1 point;<br>Every 10 minutes |  |  |  |
| Data Transfer                            | Location                    | GPS                                                              |  |  |  |
|                                          | Movie                       | Triggered by the motion sensor<br>inside                         |  |  |  |
|                                          | External                    | 6,060 x 2,440 x 2,590                                            |  |  |  |
| Dimensions<br>[L, W, H; mm]              | Internal                    | 5,785 x 2,290 x 2,310                                            |  |  |  |
| [-,,,]                                   | Loadable                    | 5,100 x 2,290 x 2,050                                            |  |  |  |
| Loadable                                 | Volume                      | 23.9 m <sup>3</sup>                                              |  |  |  |
| Color (d                                 | efault)                     | 25-92B                                                           |  |  |  |