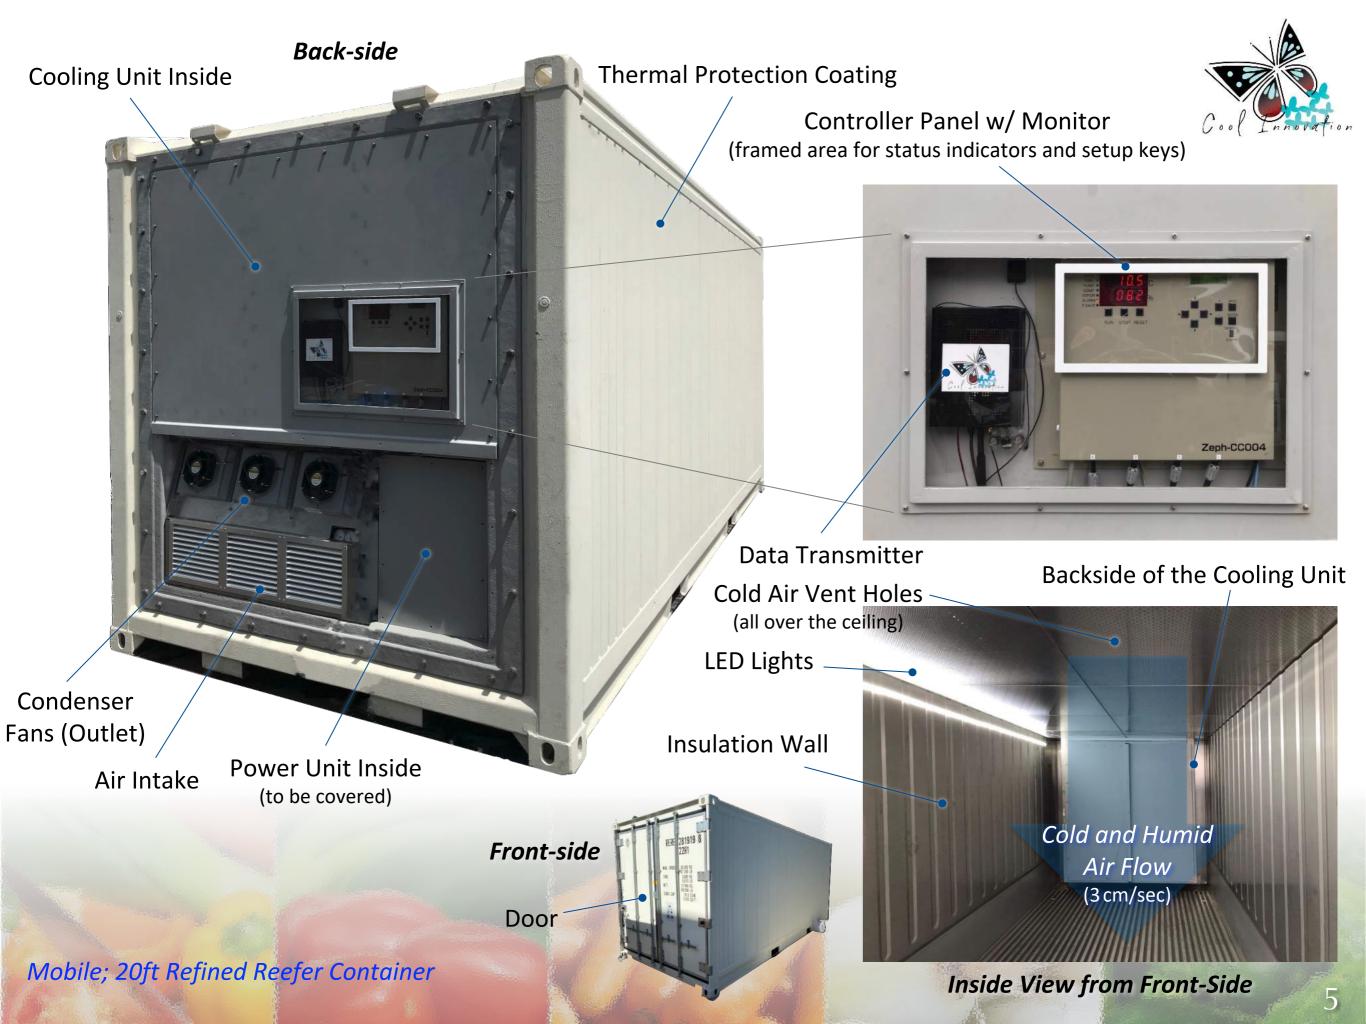

## **Innovative Cooling Tech from Japan**

keeping high humid condition as you like, best suited for your products

Mobile; 20ft Refined Reefer Container

Simple packing of products

No need for defrosting / Energy saving

Clean air without dust/fungi/bacteria/viruses

Real-time monitoring of conditions

Freshness Redefined

First-of-this-kind in the world

minimal quality loss