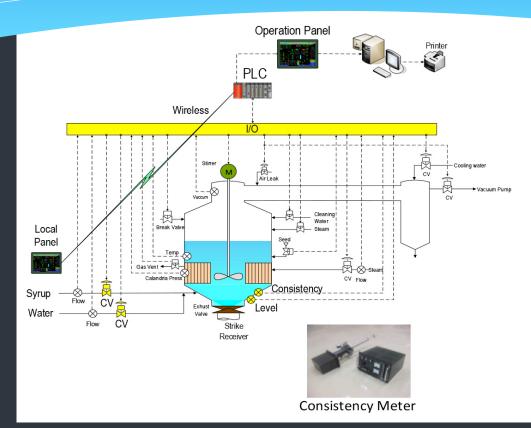

# MIWA Intermittent Boiling System (MiBs) Boiling Operation Consulting for Batch Vacuum Pans